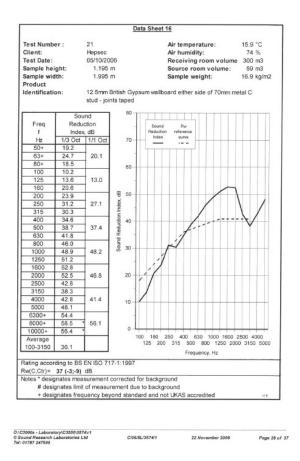

## System Performance Breakdown

Fire Resistance: BS476 Part 22:1987: Test Ref & Date or Applied Ref & Report: Max Height: Thickness: Duty Grade: BS 5234: Part 2:1992: Sound Insulation:

30/30 Minutes (Integrity/Insulation). BTC 17439F - BRE Report P102396-1011A Refer to Speedline Specification Clause 119 mm. (At Base Track, Excluding Finishes) Medium - Annexes A-F 37 RwdB, Date Tested or Assessed Against - 70-B-51